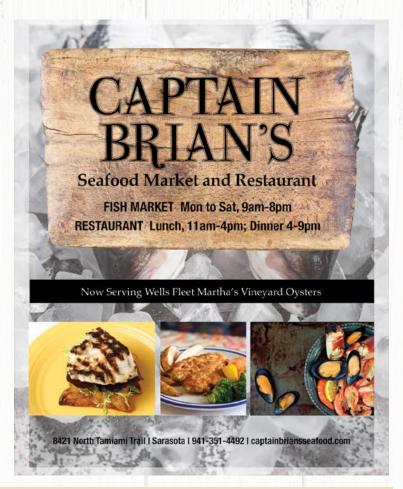

VENICE'S WATERFRONT LANDMARK SINCE 1976

1968 TARPONCENTER DR, VENICE 9 4 1 . 4 8 4 . 9 5 5 1

## SIGNATURE MENU ITEMS

GROUPER KEY LARGO FILET MIGNON WITH GUNTHERS' SAUCE

www.crowsnest-venice.com