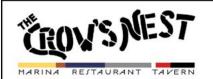

## SIGNATURE MENU ITEMS

GROUPER KEY LARGO FILET MIGNON WITH GUNTHERS' SAUCE

www.crowsnest-venice.com