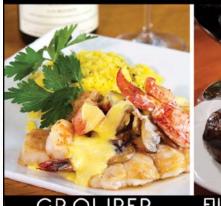

## SIGNATURE MENU ITEMS

GROUPER KEY LARGO FILET MIGNON WITH GUNTHERS' SAUCE

www.crowsnest-venice.com