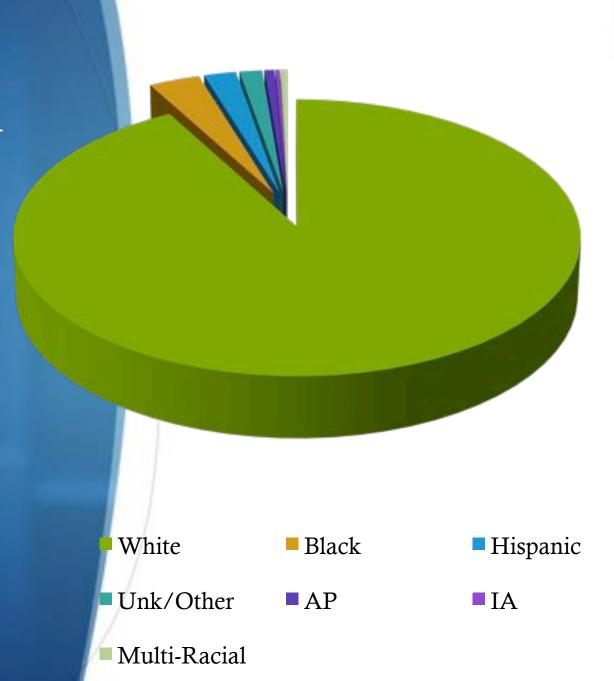

### Race Breakdown

Minority turnout was slightly higher in Manatee than Sarasota among all groups but Hispanics. Of note, registered Hispanics in Sarasota now outnumber black voters. But white voters continue to be an outsized portion of the electorate.