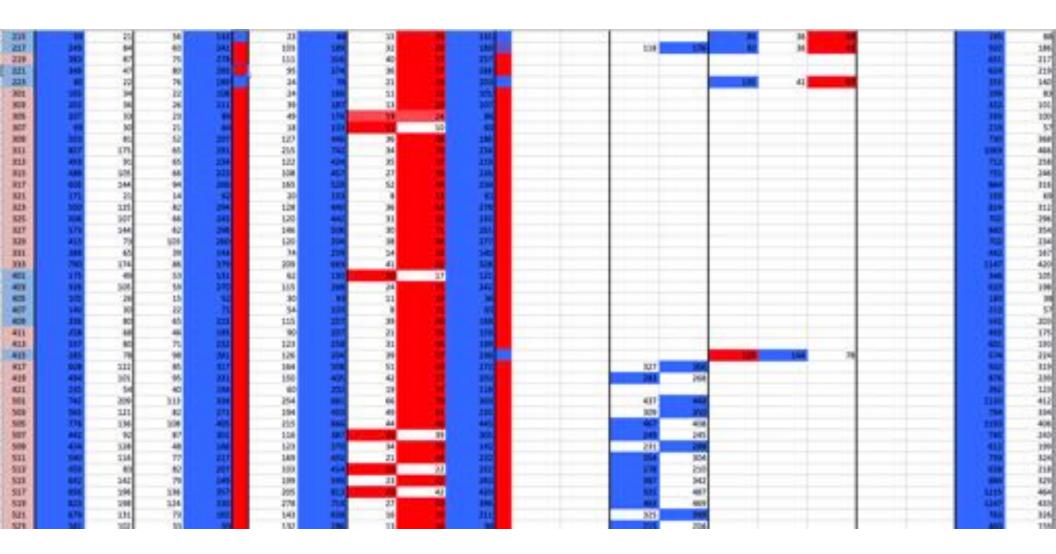

# State Senate District 23 - R

Greg Steube placed first or second place in all but 33 out of 137 precincts. Other candidates had more concentrated support. Doug Holder did well in state House district 74, similar to his old district. Patterson did well in 70, 72.

The best news for Frank Alcock is more people voted for him than did for Greg Steube (17,118 to 15382). But he showed a weakness in the southern part of the district, even losing Charlotte to Cirillo in the primary.

#### State House Districts 72 & 73

Miller performed well in Democratic districts, and got more votes in the district than, by comparison, Democrat Frank Alcock. More Reps voted than Dems for state seats.

Gruters lost to Vernon in Manatee, but kept the margin close enough he could win the nomination by taking every precinct in Sarasota.

| FL Hous | se 73 - R |
|---------|-----------|
| Gruters | Vernon    |
| 279     | 138       |
| 138     | 113       |
| 656     | 346       |
| 137     | 106       |
| 678     | 451       |
| 1888    | 1154      |