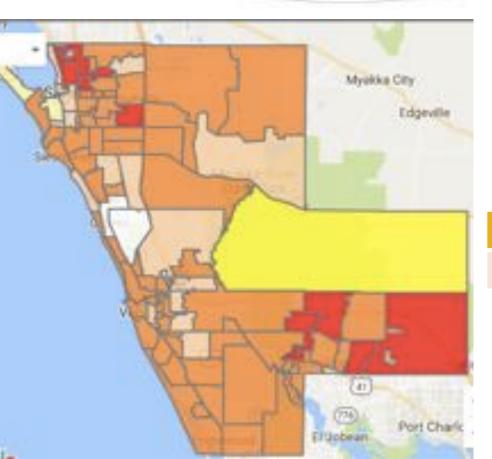

# State Senate District 23 - R

Greg Steube placed first or second place in all but 33 out of 137 precincts. Other candidates had more concentrated support. Doug Holder did well in state House district 74, similar to his old district. Patterson did well in 70, 72.

The best news for Frank Alcock is more people voted for him than did for Greg Steube (17,118 to 15382). But he showed a weakness in the southern part of the district, even losing Charlotte to Cirillo in the primary.