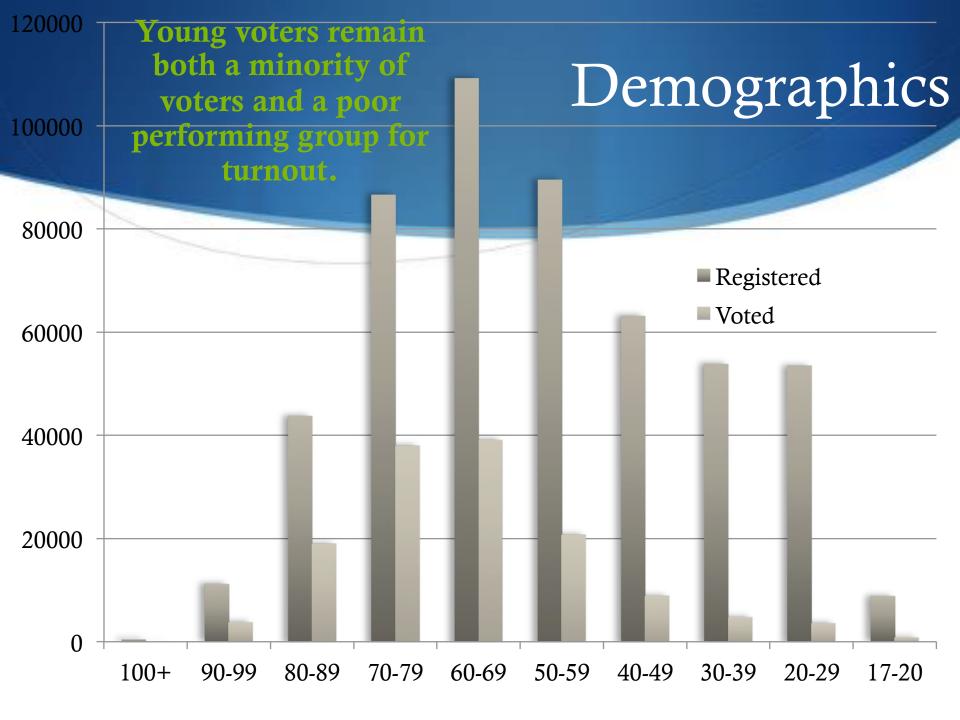

## Party Demographics

Young voter registration skews Democratic and black and Hispanic registration goes heavily that way, but Republicans dominate by winning the demographic groups who turns out.

|       |            | Republicans | k       |       |            | Democrats |         |
|-------|------------|-------------|---------|-------|------------|-----------|---------|
|       | Registered | Voted       | Turnout |       | Registered | Voted     | Turnout |
| 100+  | 182        | 16          | 8.79%   | 100+  | 137        | 17        | 12.41%  |
| 90-99 | 3809       | 1275        | 33.47%  | 90-99 | 2620       | 960       | 36.64%  |
| 80-89 | 14343      | 6674        | 46.53%  | 80-89 | 8793       | 3895      | 44.30%  |
| 70-79 | 25962      | 12370       | 47.65%  | 70-79 | 15608      | 7463      | 47.82%  |
| 60-69 | 27534      | 10727       | 38.96%  | 60-69 | 20539      | 8118      | 39.52%  |
| 50-59 | 22175      | 5814        | 26.22%  | 50-59 | 14473      | 3464      | 23.93%  |
| 40-49 | 13624      | 2311        | 16.96%  | 40-49 | 9528       | 1421      | 14.91%  |
| 30-39 | 9304       | 977         | 10.50%  | 30-39 | 8834       | 820       | 9.28%   |
| 20-29 | 8953       | 680         | 7.60%   | 20-29 | 9055       | 703       | 7.76%   |
| 17-20 | 1331       | 118         | 8.87%   | 17-20 | 1383       | 117       | 8.46%   |