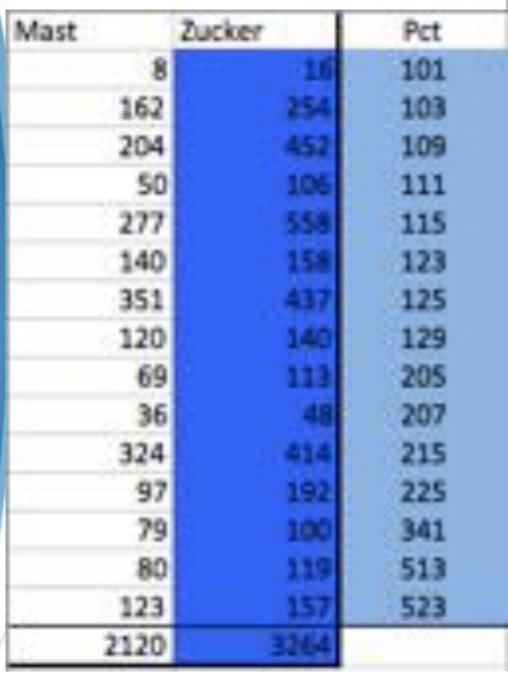

# Sarasota School Board

Caroline Zucker won every single precinct where registered Democrats outnumbered Republicans. Mast did best in conservative bastions like Venice and Englewood.