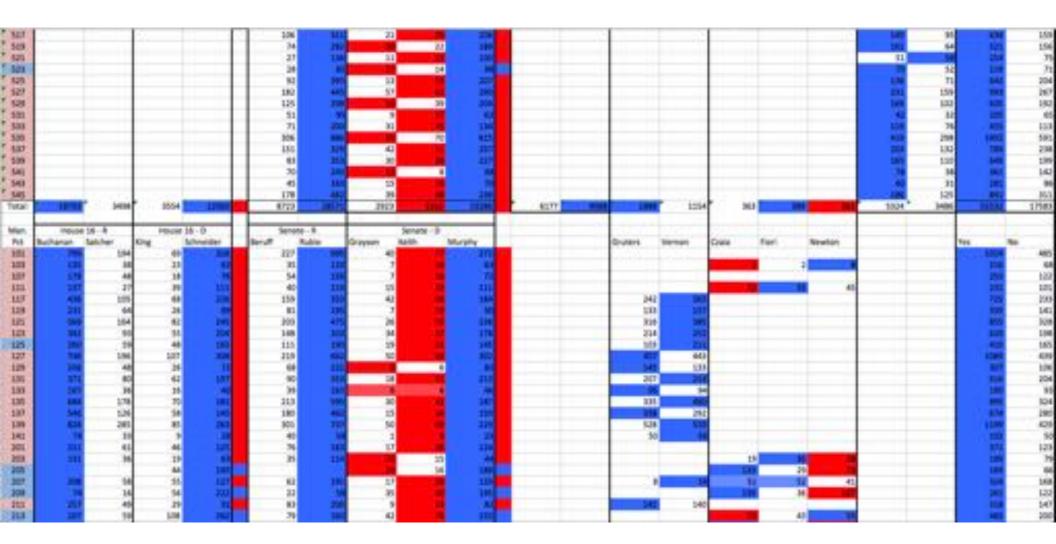

# State Senate District 23 - R

Greg Steube placed first or second place in all but 33 out of 137 precincts. Other candidates had more concentrated support. Doug Holder did well in state House district 74, similar to his old district. Patterson did well in 70, 72.

The best news for Frank Alcock is more people voted for him than did for Greg Steube (17,118 to 15382). But he showed a weakness in the southern part of the district, even losing Charlotte to Cirillo in the primary.

# Sarasota School Board

Caroline Zucker won every single precinct where registered Democrats outnumbered Republicans. Mast did best in conservative bastions like Venice and Englewood.

#### US House 16 & State House 70

Vern Buchanan won more than 22,000 more votes than Jan Schneider, and got more votes than her in 11 Democratic precincts.

#### Newton lost Sarasota and Manatee, but could win the race with Pinellas votes alone

|     | House    | 16 - R  | House 16 - D |           |  |  |  |
|-----|----------|---------|--------------|-----------|--|--|--|
| Pct | Buchanan | Satcher | King         | Schneider |  |  |  |
| 205 | 74       | 16      | 17           | 73        |  |  |  |
| 125 | 260      | 59      | 48           | 165       |  |  |  |
| 207 | 208      | 58      | 55           | 127       |  |  |  |
| 217 | 249      | 84      | 60           | 241       |  |  |  |
| 221 | 349      | 47      | 80           | 295       |  |  |  |

|          | Czaia | Fiori | Newton |
|----------|-------|-------|--------|
| Pinellas | 1008  | 1852  | 7389   |
| Manatee  | 895   | 500   | 639    |
| Sarasota | 363   | 389   | 381    |

#### State House Districts 72 & 73

Miller performed well in Democratic districts, and got more votes in the district than, by comparison, Democrat Frank Alcock. More Reps voted than Dems for state seats.

Gruters lost to Vernon in Manatee, but kept the margin close enough he could win the nomination by taking every precinct in Sarasota.

| FL Hous | se 73 - R |
|---------|-----------|
| Gruters | Vernon    |
| 279     | 138       |
| 138     | 113       |
| 656     | 346       |
| 137     | 106       |
| 678     | 451       |
| 1888    | 1154      |

## Manatee School Board

The School Board race in District 1 showed scattered support and a lot of room for growth for Messenger and Viltz. But Miner had a solid night, and Servia must find a way to get supporters from him to compete.

| 30     | =   | School    | Board 1 |      | School Board | /3    |        |
|--------|-----|-----------|---------|------|--------------|-------|--------|
| Balley |     | Messenger | Schalch |      | Conoley      | Miner | Servia |
|        |     | 336       |         | 303  |              | 100   | W)     |
|        | 100 |           | 54      |      |              |       | 353    |
|        | 67  |           | S 137   | 83   |              |       | 110    |
| 8      |     | 80        |         | 64   |              | 10000 |        |
|        | 251 |           | 210     |      |              |       |        |
|        | 90  |           | 128     | 110  |              |       |        |
|        | 261 |           | 274     |      | 186          |       |        |
| 4      | 183 |           | 192     |      | 105          |       |        |
|        | 77  |           |         | 133  |              |       | 23.8   |
|        | 284 |           |         | 345  |              |       | 5.70   |
|        | 75  |           | 99      |      | 65           |       | 151    |
|        | 133 |           | 183     |      |              |       | 350    |
|        | 39  |           |         | 1 N  | 59           |       |        |
|        | 227 |           |         | 335  | 156          |       |        |
|        | 168 |           | 203     |      | 124          |       | -      |
|        | 337 |           | 17      | 359  |              |       | 61.9   |
|        | 31  | 37        | 37      |      |              |       | -43    |
|        | 100 | 140       |         | 303  | 73           | 223   | 130    |
|        | 55  | 72        | Al al   | 60   | 50           | 126   | - 1    |
|        | 140 | 13        | 19      |      | 28           | 268   |        |
|        | 132 |           | 116     | 104  | 67           | 232   |        |
|        | 218 | 57        | 37      |      | 46           | 200   |        |
|        |     | 120       | 96      | 99   | 78           |       |        |
|        | 195 | 163       | 128     |      | 93           | 332   | 367    |
| 1      | 112 | 66        |         | / 23 | 37           | 239   | 1119   |
|        | 152 | 130       | 158     | 795  | 79           | 340   |        |
|        | 211 |           | 181     | 224  | 115          | 399   | 5073   |
|        | 194 | 306       | 194     |      | 119          |       |        |
|        | 100 | 7 44      |         |      | 67           | 1     | 13.7   |