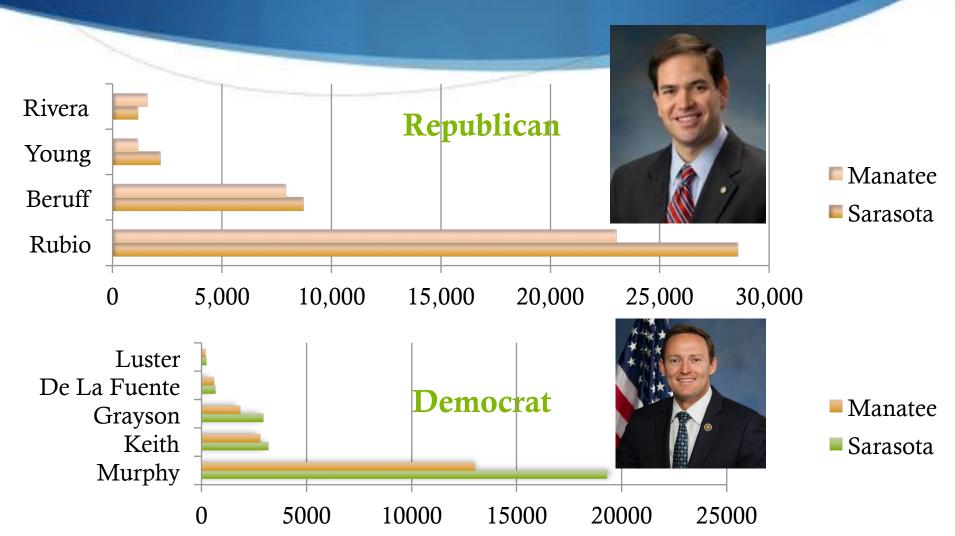

#### US Senate

Rubio easily beat Beruff on Gulf Coast home turf. He also beat Murphy in terms of raw turnout. (totals shown Sarasota and Manatee)