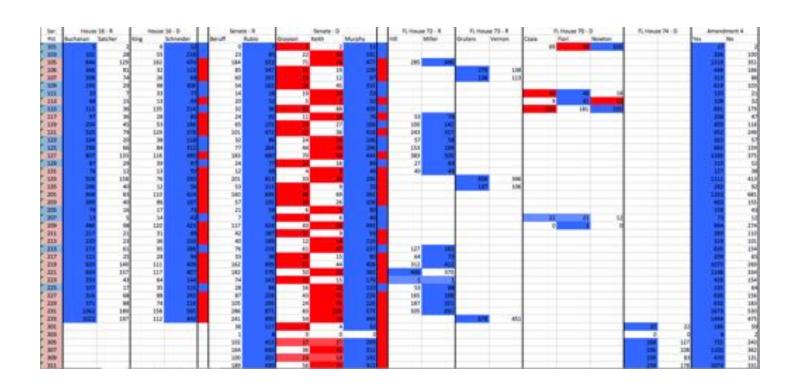

#### US Senate

Rubio easily beat Beruff on Gulf Coast home turf. He also beat Murphy in terms of raw turnout. (totals shown Sarasota and Manatee)

# State Senate District 23 - R

Greg Steube placed first or second place in all but 33 out of 137 precincts. Other candidates had more concentrated support. Doug Holder did well in state House district 74, similar to his old district. Patterson did well in 70, 72.

The best news for Frank Alcock is more people voted for him than did for Greg Steube (17,118 to 15382). But he showed a weakness in the southern part of the district, even losing Charlotte to Cirillo in the primary.

# Sarasota School Board

Caroline Zucker won every single precinct where registered Democrats outnumbered Republicans. Mast did best in conservative bastions like Venice and Englewood.

#### US House 16 & State House 70

Vern Buchanan won more than 22,000 more votes than Jan Schneider, and got more votes than her in 11 Democratic precincts.

#### Newton lost Sarasota and Manatee, but could win the race with Pinellas votes alone

|     | House    | 16 - R  | House 16 - D |           |  |  |  |
|-----|----------|---------|--------------|-----------|--|--|--|
| Pct | Buchanan | Satcher | King         | Schneider |  |  |  |
| 205 | 74       | 16      | 17           | 73        |  |  |  |
| 125 | 260      | 59      | 48           | 165       |  |  |  |
| 207 | 208      | 58      | 55           | 127       |  |  |  |
| 217 | 249      | 84      | 60           | 241       |  |  |  |
| 221 | 349      | 47      | 80           | 295       |  |  |  |

|          | Czaia | Fiori | Newton |
|----------|-------|-------|--------|
| Pinellas | 1008  | 1852  | 7389   |
| Manatee  | 895   | 500   | 639    |
| Sarasota | 363   | 389   | 381    |

#### State House Districts 72 & 73

Miller performed well in Democratic districts, and got more votes in the district than, by comparison, Democrat Frank Alcock. More Reps voted than Dems for state seats.

Gruters lost to Vernon in Manatee, but kept the margin close enough he could win the nomination by taking every precinct in Sarasota.

| FL Hous | se 73 - R |
|---------|-----------|
| Gruters | Vernon    |
| 279     | 138       |
| 138     | 113       |
| 656     | 346       |
| 137     | 106       |
| 678     | 451       |
| 1888    | 1154      |