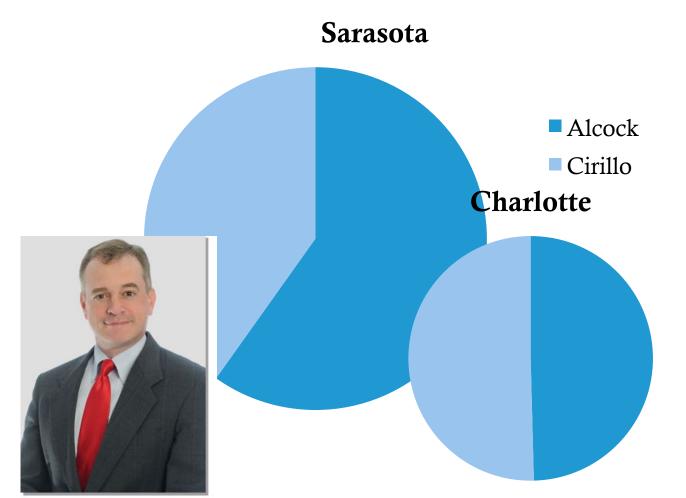

The best news for Frank Alcock is more people voted for him than did for Greg Steube (17,118 to 15382). But he showed a weakness in the southern part of the district, even losing Charlotte to Cirillo in the primary.