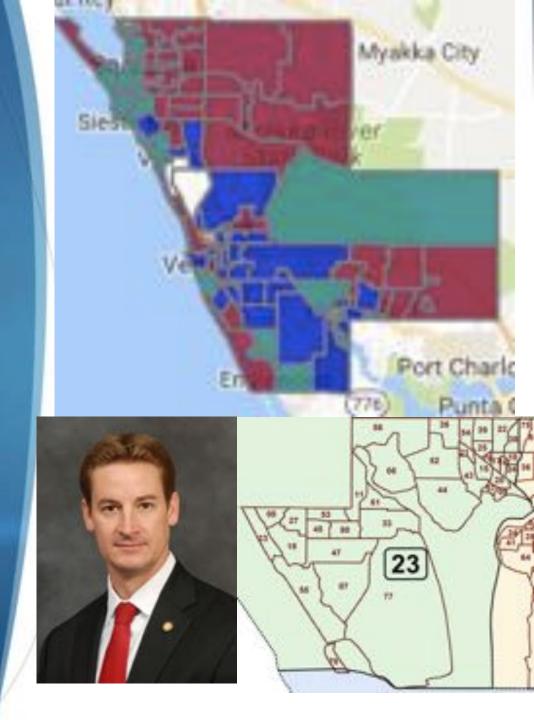

The best news for Frank Alcock is more people voted for him than did for Greg Steube (17,118 to 15382). But he showed a weakness in the southern part of the district, even losing Charlotte to Cirillo in the primary.