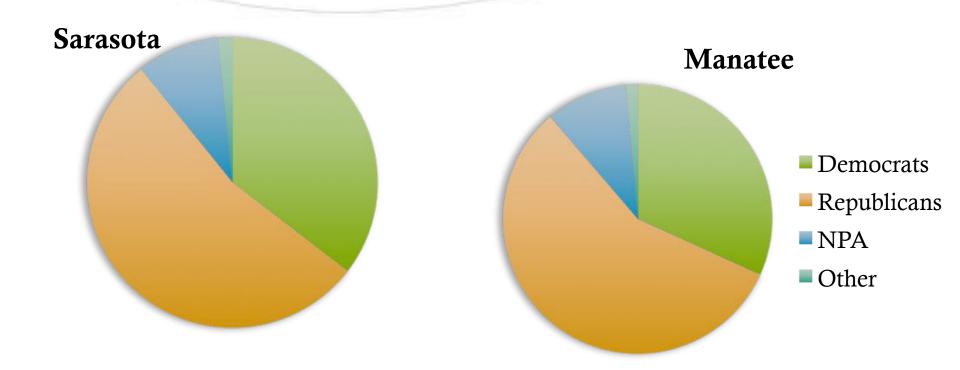

#### Partisan Breakdown

Enthusiasm seemed higher on the Gulf Coast for Republicans than for Democrats. The demographics clearly favored the GOP